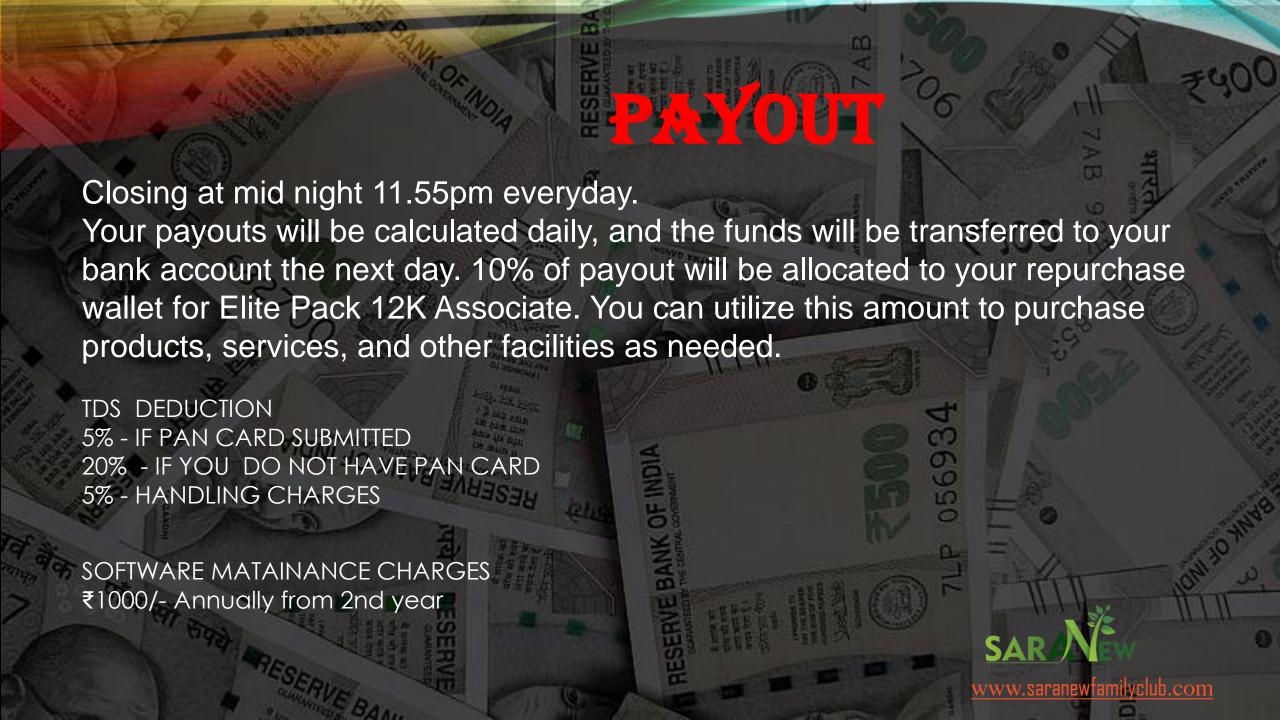

#### 2. AUTO POOL EARNING

ONCE YOU EARN ₹1000 AS INCOME, HALF OF YOUR INCOME GOES INTO YOUR INCOME WALLET AND THE OTHER HALF INTO YOUR UPGRADE WALLET. WHEN YOUR UPGRADE WALLET REACHES ₹2250, YOU MOVE UP TO THE ₹3000 MEGA COMPANY POOL. FROM THERE, YOU START RECEIVING PROFITS FROM THE ₹3000 MEGA COMPANY POOL. ONCE YOUR UPGRADE WALLET HITS ₹3250, YOU GET UPGRADED TO THE PREMIUM PACK. THEN, WHEN IT HITS ₹7000, YOU GET UPGRADED TO THE ELITE PACK. AT THIS POINT, YOUR UPGRADE WALLET GETS TURNED OFF AND YOUR REPURCHASE WALLET TAKES OVER.