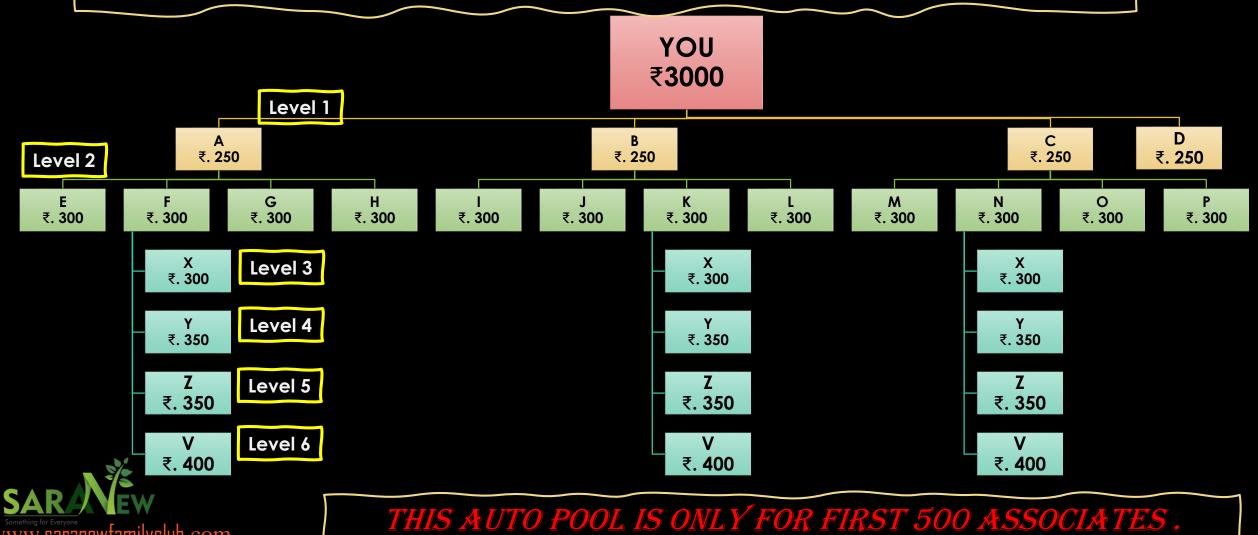

## MEGA AUTO POOL PACK - ₹3000

SSOCIATES ARE PLACED FROM LEFT TO RIGHT, TOP TO BOTTOM ON FIRST CUM FIRST SERVE IN THE COMPANY IN A MATRIX OF 4.

www.saranewfamilyclub.com

## MEGA AUTO POOL PACK - ₹3000

| YOU     |
|---------|
| ₹ 3,000 |

\*MATRIX OF 4

| <b>7 2 000</b> |            |              |           |
|----------------|------------|--------------|-----------|
| ₹ 3,000        | Associates | Profit share | Total     |
| Level 1        | 4          | 250          | 1,000     |
| Level 2        | 16         | 300          | 4,800     |
| Level 3        | 64         | 300          | 19,200    |
| Level 4        | 256        | 350          | 89,600    |
| Level 5        | 1024       | 350          | 3,54,400  |
| Level 6        | 4096       | 400          | 16,38,400 |