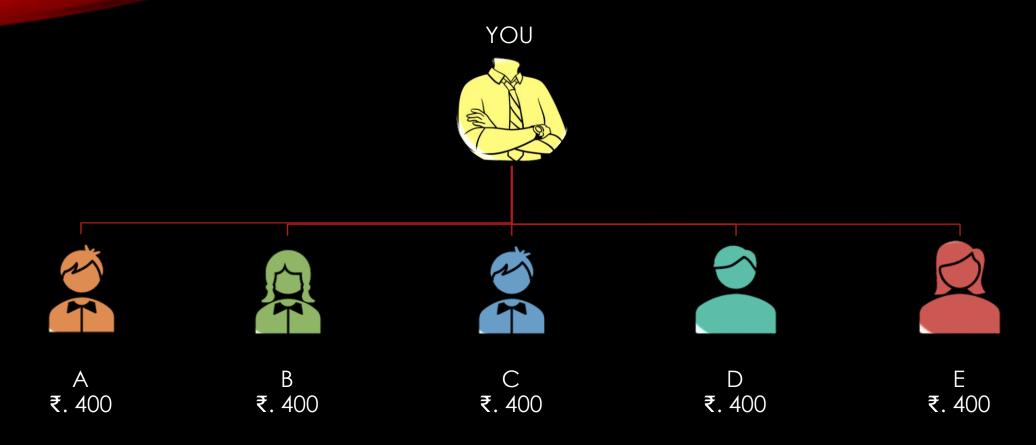

## HIERARCHY OF FAMILIES

## ELITE SPONSOR PACK — ₹12,000

THESE ARE YOUR DIRECT SPONSOR ASSOCIATES

YOU CAN SPONSOR ANY NUMBER OF DIRECTS