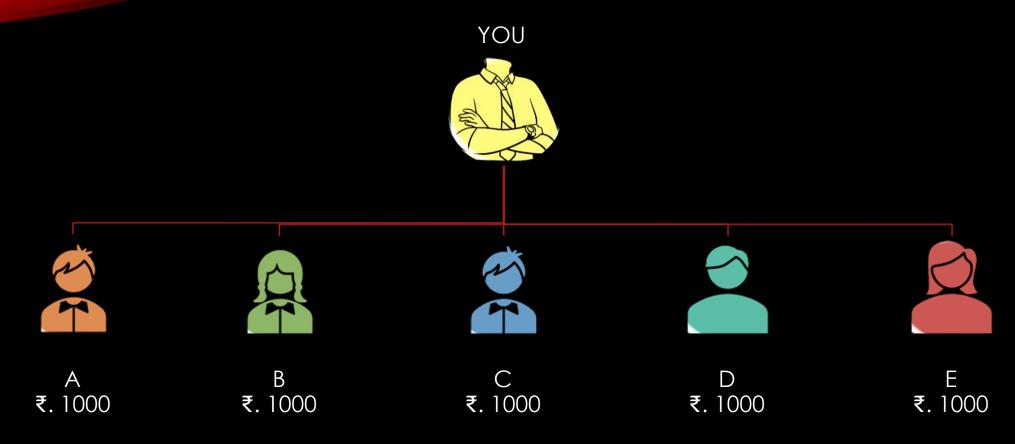

## ELITE SPONSOR PACK — ₹12,000

THESE ARE YOUR DIRECT SPONSOR ASSOCIATES

YOU CAN SPONSOR ANY NUMBER OF DIRECTS

## ELITE SPONSOR PACK - ₹12000

YOU

**EXAMPLE: 4 DIRECTS** 

| ₹ 12,000 | Associates | Profit share | Total     |
|----------|------------|--------------|-----------|
| Level 1  | 4          | 1000         | 4000      |
| Level 2  | 16         | 750          | 12000     |
| Level 3  | 64         | 500          | 32000     |
| Level 4  | 256        | 550          | 1,40,800  |
| Level 5  | 1024       | 800          | 8,19,200  |
| Level 6  | 4096       | 1000         | 40,96,000 |